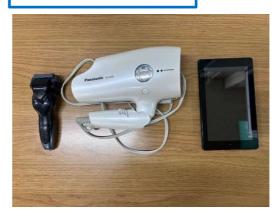

# hazardous waste Danger / Caution

Dry cell... Dispose of on dry battery Day

Bring it by 8 am on dry cell Day.

Battery... Dispose of on Battery Day

Bring it from 8 am to 9 am on the day of the bettery.

<u>\*\*We also collect batteries, small appliances,</u> and electronic devices at the city hall.