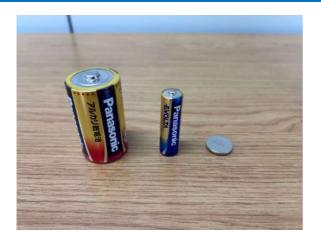

- Dry cell
- Battery

# hazardous waste Danger / Caution

Dry cell... Dispose of on dry battery Day

Bring it by 8 am on dry cell Day.

Battery... Dispose of on Battery Day

Bring it from 8 am to 9 am on the day of the bettery.

<u>\*\*We also collect batteries, small appliances,</u> and electronic devices at the city hall.