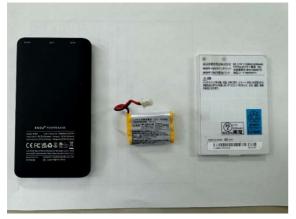

# hazardous waste Danger / Caution

Dry cell... Dispose of on dry battery Day

Bring it by 8 am on dry cell Day.

Battery... Dispose of on Battery Day

Bring it from 8 am to 9 am on the day of the bettery.

<u>\*\*We also collect batteries, small appliances,</u> and electronic devices at the city hall.