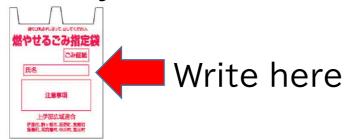

#### How to dispose of garbage.

1 Write your name on the bag

2 Separate the garbage into designated bags

Tie up the bag tightly so that nothing comes out.

4 Take the bag to the designated garbage disposal area at the designated time to dispose of the garbage.

## Combustible waste

Bring combustible waste by 8am in the morning

Things that can be throw away

·Dirty plastic

氏名

上伊那広域連合

Dirty plastic bottle

Things that cannot be throw away

# Plastic waste

Take out the plastic waste by 8 am in the morning.

後の口をあずしばって、出してください。

資源プラスチック用ごみ袋

氏名

注意事項

上伊那広域連合

伊那市、劉・伊市、医時町、黄峰町
東島町、南美峰村、中川村、田田村