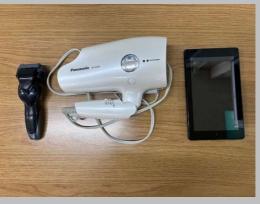

# hazardous waste Danger / Caution

Dry cell... Dispose of on dry battery Day

Bring it by 8 am on dry cell Day.

Battery... Dispose of on Battery Day

Bring it from 8 am to 9 am on the day of the bettery.

<u>\*\*We also collect batteries, small appliances,</u> and electronic devices at the city hall.