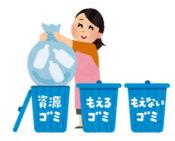

### Types of garbage

Combustible waste

- PaperDirty plastic

Non-combustible waste

Metal ·machine

Plastic waste

 Plastic cleaned of dirt.

hazardous waste