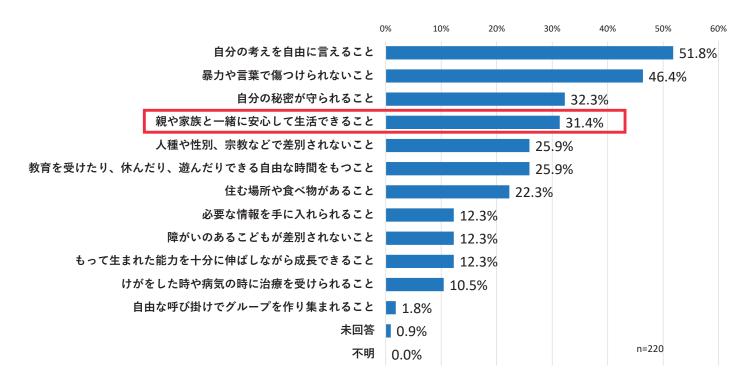

る 若者

性別で見ると小中学生ほど概ね自分のことを大切に思っている割合に差はない



# アンケートの回答概要

若者の自己肯定感はどうなっているか?

# 自分のことを大切に思える 若者



**20**代前半までの方が自分のことを大切に思っている割合が高い

⊠不明

困りごとはあるか?

### 今、困っていることはありますか。 小学生(上位の答え)



# アンケートの回答概要

困りごとはあるか?

# 今、困っていることはありますか。 中学生 (上位の答え)



困りごとはあるか?

# 今、困っていることはありますか。 17歳 (上位の答え)



# アンケートの回答概要 安心できる場所 小学生

0% 10% 20% 30% 40% 50% 60% 70% 80% 90% 100% 88.3% 「家庭」と回答された割 89.9% 家庭 87.0% 合が一番多くなった 80.0% 40.5% 41.6% 学校 42.0% 0.0% 35.6% 41.6% 友人の家 29.0% 20.0% 30.1% 28.1% 31.9% 祖父母の家 40.0% 3.7% 4.5% 2.9% 学童クラブ 0.0% □全体 (n=163) ☑男性 (n=89) 0.6% 図女性 (n=69) 0.0% 安心してすごせる場所はない 1.4% ■答えたくない (n=5) 0.0%

### 安心できる場所 中学生



# アンケートの回答概要 **安心できる場所 17歳**



# 自分の居場所 若者



# アンケートの回答概要 **こどもの権利の中で特に大切なもの 小学生**



# こどもの権利の中で特に大切なもの 中学生



# アンケートの回答概要 **こどもの権利の中で特に大切なもの 17歳**



# こどもの権利の中で特に大切なもの 若者



### アンケートの回答概要

### 子育てにかかる費用の中で、あなたが負担を感じている (または負担になるだろうと思う)費用は何か 若者



### 2. ヒアリング調査の概要

### 1 こどもへのヒアリング

- ①こどもフェスタ実行委員(小学生) 12名 令和6年6月15日
- ②こどもフェスタ参加者 98名 令和6年7月7日
- ③学童クラブ 53名 令和6年7月17日
- ④こどもの居場所 19名 令和6年7月31日

### 2 保護者へのヒアリング

- ①こどもフェスタ 101名 令和6年7月7日
- ②夏の屋台村 35名 令和6年7月20日
- ③みのわテラスイベント 59名 令和6年8月3日

### 3. 子育て支援関係者へのヒアリング

- ①教職員 11名 令和6年7月29日~8月2日
- ②学童クラブ指導員 4名 令和6年7月17日
- ③障がい児福祉サービス事業所職員 3名 令和6年8月5日から9日
- ④子育て支援センター 2名 令和6年8月

# こどものヒアリング内訳

| こどもフェスタ来場者 | 98 |
|------------|----|
|            |    |

| フェスタ実行委員 | 2年生 | 2  |
|----------|-----|----|
|          | 3年生 | 1  |
|          | 4年生 | 2  |
|          | 5年生 | 7  |
|          | 合計  | 12 |

| 1年生 | 10                       |
|-----|--------------------------|
| 2年生 | 7                        |
| 3年生 | 17