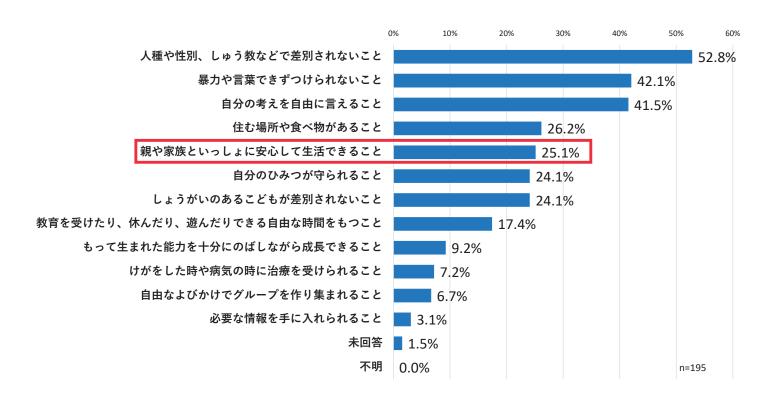

どうなっているか?

# 自分のことを大切に思える 17歳



若者の自己肯定感はどうなっているか?

# 自分のことを大切に思える 若者

性別で見ると小中学生ほど概ね自分のことを大切に思っている割合に差はない



# アンケートの回答概要

若者の自己肯定感はどうなっているか?

# 自分のことを大切に思える 若者



**20**代前半までの方が自分のことを大切に思っている割合が高い

⊠不明

困りごとはあるか?

### 今、困っていることはありますか。 小学生(上位の答え)



# アンケートの回答概要

困りごとはあるか?

# 今、困っていることはありますか。 中学生 (上位の答え)



困りごとはあるか?

# 今、困っていることはありますか。 17歳 (上位の答え)



# アンケートの回答概要 安心できる場所 小学生

0% 10% 20% 30% 40% 50% 60% 70% 80% 90% 100% 88.3% 「家庭」と回答された割 89.9% 家庭 87.0% 合が一番多くなった 80.0% 40.5% 41.6% 学校 42.0% 0.0% 35.6% 41.6% 友人の家 29.0% 20.0% 30.1% 28.1% 31.9% 祖父母の家 40.0% 3.7% 4.5% 2.9% 学童クラブ 0.0% □全体 (n=163) ☑男性 (n=89) 0.6% 図女性 (n=69) 0.0% 安心してすごせる場所はない 1.4% ■答えたくない (n=5) 0.0%

### 安心できる場所 中学生



# アンケートの回答概要 **安心できる場所 17歳**



# 自分の居場所 若者



# アンケートの回答概要 **こどもの権利の中で特に大切なもの 小学生**



# こどもの権利の中で特に大切なもの 中学生



# アンケートの回答概要 **こどもの権利の中で特に大切なもの 17歳**



# こどもの権利の中で特に大切なもの 若者



### アンケートの回答概要

### 子育てにかかる費用の中で、あなたが負担を感じている (または負担になるだろうと思う)費用は何か 若者



### 2. ヒアリング調査の概要

### 1 こどもへのヒアリング

- ①こどもフェスタ実行委員(小学生) 12名 令和6年6月15日
- ②こどもフェスタ参加者 98名 令和6年7月7日
- ③学童クラブ 53名 令和6年7月17日
- ④こどもの居場所 19名 令和6年7月31日

### 2 保護者へのヒアリング

- ①こどもフェスタ 101名 令和6年7月7日
- ②夏の屋台村 35名 令和6年7月20日
- ③みのわテラスイベント 59名 令和6年8月3日

### 3. 子育て支援関係者へのヒアリング

- ①教職員 11名 令和6年7月29日~8月2日
- ②学童クラブ指導員 4名 令和6年7月17日
- ③障がい児福祉サービス事業所職員 3名 令和6年8月5日から9日
- ④子育て支援センター 2名 令和6年8月

# こどものヒアリング内訳

| こどもフェスタ来場者 | 98 |
|------------|----|
|            |    |

| フェスタ実行委員 | 2年生 | 2  |
|----------|-----|----|
|          | 3年生 | 1  |
|          | 4年生 | 2  |
|          | 5年生 | 7  |
|          | 合計  | 12 |

| 1年生 | 10                       |
|-----|--------------------