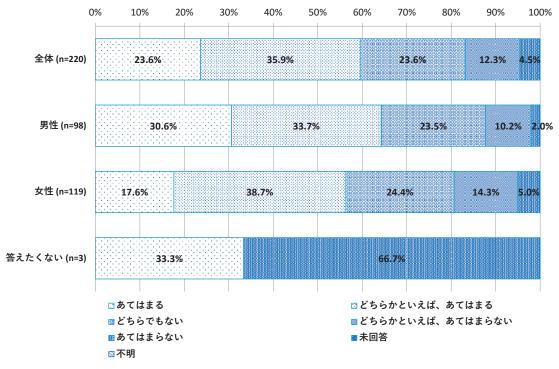

1. 住民アンケート調査の概要

#### 1 対象者

- ①町内小学校に通学する小学6年生
- ②町内中学校に通学する中学2年生
- ③町内在住の高校2年生相当の方(平成19年4月2日~平成20年4月1日生まれ)
- ④町内在住の19歳から30歳 (無作為抽出)

#### 2 実施方法

対象者①② 回答フォームを作成し、児童生徒の個別情報端末から回答

対象者③④ 個別に通知を発送し、Webフォームにて回答

#### 3 実施時期

対象者①②は夏休み前までに各校で実施 対象者③④は令和6年6月25日から7月8日

# アンケートの回答状況

| 属性        | 回答数 | 対象者数 | 回答率   |
|-----------|-----|------|-------|
| ①小学6年生    | 163 | 171  | 95.3% |
| ②中学2年生    | 195 | 238  | 81.9% |
| ③高校2年生相当  | 31  | 249  | 12.4% |
| ④19歳から30歳 | 220 | 1500 | 14.7% |

# アンケートの回答概要

- ●こども・若者の自己肯定感はどうなっているか?
- ●困りごとはあるか?
- ●安心できる場所はどこか?
- ●こどもの権利で特に大切なものは?

# 今の自分に満足している 小学生

男性の方が今の自分に満足している割合が高い



# アンケートの回答概要

# 今の自分に満足している 中学生

小学生と同様、男性の方が今の自分に満足している割合が高い



こどもの自己肯定感はどうなっているか?

# 今の自分に満足している 17歳



# アンケートの回答概要 **今の自分に満足している 若者**

男性の方が今の自分に満足している割合が高いが、小中学生ほど差はない



若者の自己肯定感はどうなっているか?

# 今の自分に満足している 若者



20代前半までの方 が今の自分に満足 している割合が高

# アンケートの回答概要

こどもの自己肯定感はどうなっているか?

# 自分のことを大切に思える 小学生

男性の方が自分のことを大切に思っている割合が多い



こどもの自己肯定感はどうなっているか?

# 自分のことを大切に思える 中学生

小学生と同様、男性の方が自分のことを大切に思っている割合が多い



# アンケートの回答概要

こどもの自己肯定感はどうなっているか?

# 自分のことを大切に思える 17歳



若者の自己肯定感はどうなっているか?

# 自分のことを大切に思える 若者

性別で見ると小中学生ほど概ね自分のことを大切に思っている割合に差はない



# アンケートの回答概要

若者の自己肯定感はどうなっているか?

# 自分のことを大切に思える 若者



**20**代前半までの方が自分のことを大切に思っている割合が高い

⊠不明

困りごとはあるか?

### 今、困っていることはありますか。 小学生(上位の答え)



# アンケートの回答概要

困りごとはあるか?

# 今、困っていることはありますか。 中学生 (上位の答え)



困りごとはあるか?

# 今、困っていることはありますか。 17歳 (上位の答え)



# アンケートの回答概要 安心できる場所 小学生

0% 10% 20% 30% 40% 50% 60% 70% 80% 90% 100% 88.3% 「家庭」と回答された割 89.9% 家庭 87.0% 合が一番多くなった 80.0% 40.5% 41.6% 学校 42.0% 0.0% 35.6% 41.6% 友人の家 29.0% 20.0% 30.1% 28.1% 31.9