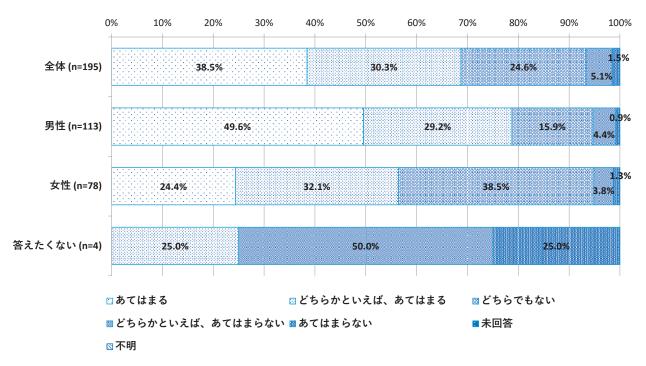

②は夏休み前までに各校で実施 対象者③④は令和6年6月25日から7月8日

# アンケートの回答状況

| 属性        | 回答数 | 対象者数 | 回答率   |
|-----------|-----|------|-------|
| ①小学6年生    | 163 | 171  | 95.3% |
| ②中学2年生    | 195 | 238  | 81.9% |
| ③高校2年生相当  | 31  | 249  | 12.4% |
| ④19歳から30歳 | 220 | 1500 | 14.7% |

# アンケートの回答概要

- ●こども・若者の自己肯定感はどうなっているか?
- ●困りごとはあるか?
- ●安心できる場所はどこか?
- ●こどもの権利で特に大切なものは?

# 今の自分に満足している 小学生

男性の方が今の自分に満足している割合が高い



# アンケートの回答概要

# 今の自分に満足している 中学生

小学生と同様、男性の方が今の自分に満足している割合が高い



こどもの自己肯定感はどうなっているか?

# 今の自分に満足している 17歳



# アンケートの回答概要 **今の自分に満足している 若者**

男性の方が今の自分に満足している割合が高いが、小中学生ほど差はない



若者の自己肯定感はどうなっているか?

# 今の自分に満足している 若者



20代前半までの方 が今の自分に満足 している割合が高

# アンケートの回答概要

こどもの自己肯定感はどうなっているか?

# 自分のことを大切に思える 小学生

男性の方が自分のことを大切に思っている割合が多い



こどもの自己肯定感はどうなっているか?

# 自分のことを大切に思える 中学生

小学生と同様、男性の方が自分のことを大切に思っている割合が多い



# アンケートの回答概要

こどもの自己肯定感はどうなっているか?

# 自分のことを大切に思える 17歳



若者の自己肯定感はどうなっているか?

# 自分のことを大切に思える 若者

性別で見ると小中学生ほど概ね自分のことを大切に思っている割合に差はない



# アンケートの回答概要

若者の自己肯定感はどうなっているか?

# 自分のことを大切に思える 若者



**20**代前半までの方が自分のことを大切に思っている割合が高い

⊠不明

困りごとはあるか?

### 今、困っていることはありますか。 小学生(上位の答え)



# アンケートの回答概要

困りごとはあるか?

# 今、困っていることはありますか。 中学生 (上位の答え)



困りごとはあるか?

# 今、困っていることはありますか。 17歳 (上位の答え)



# アンケートの回答概要 安心できる場所 小学生

0% 10% 20% 30% 40% 50% 60% 70% 80% 90% 100% 88.3% 「家庭」と回答された割 89.9% 家庭 87.0% 合が一番多くなった 80.0% 40.5% 41.6% 学校 42.0% 0.0% 35.6% 41.6% 友人の家 29.0% 20.0% 30.1% 28.1% 31.9% 祖父母の家 40.0% 3.7% 4.5% 2.9% 学童クラブ 0.0% □全体 (n=163) ☑男性 (n=89) 0.6% 図女性 (n=69) 0.0% 安心してすごせる場所はない 1.4% ■答えたくない (n=5) 0.0%

### 安心できる場所 中学生



# アンケートの回答概要 **安心できる場所 17歳**



# 自分の居場所 若者



# アンケートの回答概要 **こどもの権利の中で特に大切なもの 小学生**