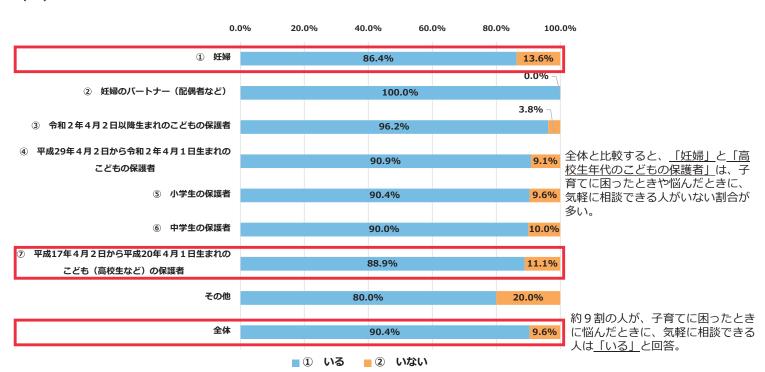

### 2 各問への回答について

(1)子育て(妊娠期間中を含む)に困ったときや悩んだときに、気軽に相談できる人はいますか。

#### 2 各問への回答について

(2)子育て(妊娠期間中を含む)に困ったときや悩んだときに、気軽に相談できる人は誰ですか。(複数回答)

※子育て(妊娠期間中を含む)に困ったときや悩んだときに、気軽に相談できる人が「いる」人のみ集計

「その他」の内訳:「学生時代の友人」、「上の子供達」 等