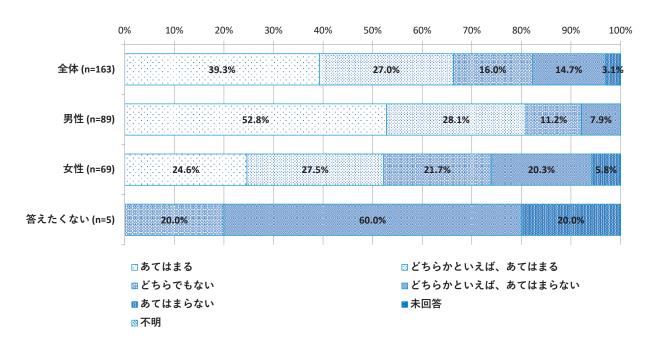

# 今の自分に満足している 小学生

男性の方が今の自分に満足している割合が高い

# 自分のことを大切に思える 小学生

男性の方が自分のことを大切に思っている割合が多い

こどもの自己肯定感はどうなっているか?