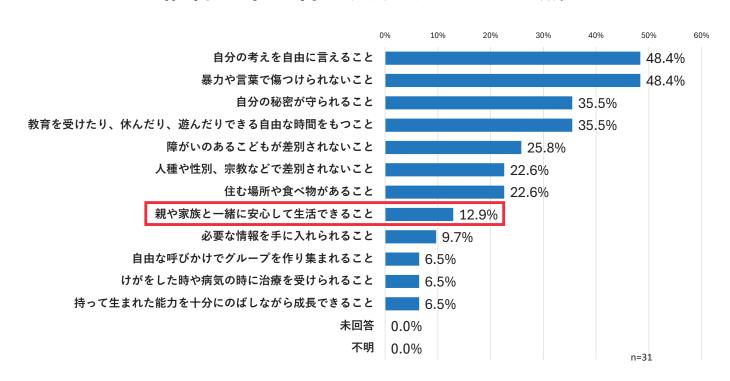

はどうなっているか?

# 自分のことを大切に思える 若者

性別で見ると小中学生ほど概ね自分のことを大切に思っている割合に差はない



# アンケートの回答概要

若者の自己肯定感はどうなっているか?

# 自分のことを大切に思える 若者



**20**代前半までの方が自分のことを大切に思っている割合が高い

⊠不明

困りごとはあるか?

### 今、困っていることはありますか。 小学生(上位の答え)



# アンケートの回答概要

困りごとはあるか?

# 今、困っていることはありますか。 中学生 (上位の答え)



困りごとはあるか?

# 今、困っていることはありますか。 17歳 (上位の答え)



# アンケートの回答概要 安心できる場所 小学生

0% 10% 20% 30% 40% 50% 60% 70% 80% 90% 100% 88.3% 「家庭」と回答された割 89.9% 家庭 87.0% 合が一番多くなった 80.0% 40.5% 41.6% 学校 42.0% 0.0% 35.6% 41.6% 友人の家 29.0% 20.0% 30.1% 28.1% 31.9% 祖父母の家 40.0% 3.7% 4.5% 2.9% 学童クラブ 0.0% □全体 (n=163) ☑男性 (n=89) 0.6% 図女性 (n=69) 0.0% 安心してすごせる場所はない 1.4% ■答えたくない (n=5) 0.0%

### 安心できる場所 中学生



# アンケートの回答概要 **安心できる場所 17歳**



# 自分の居場所 若者



# アンケートの回答概要 **こどもの権利の中で特に大切なもの 小学生**



# こどもの権利の中で特に大切なもの 中学生



# アンケートの回答概要 **こどもの権利の中で特に大切なもの 17歳**



# こどもの権利の中で特に大切なもの 若者



### アンケートの回答概要

### 子育てにかかる費用の中で、あなたが負担を感じている (または負担になるだろうと思う)費用は何か 若者



### 2. ヒアリング調査の概要

### 1 こどもへのヒアリング

- ①こどもフェスタ実行委員(小学生) 12名 令和6年6月15日
- ②こどもフェスタ参加者 98名 令和6年7月7日
- ③学童クラブ 53名 令和6年7月17日
- ④こどもの居場所 19名 令和6年7月31日

### 2 保護者へのヒアリング

- ①こどもフェスタ 101名 令和6年7月7日
- ②夏の屋台村 35名 令和6年7月20日
- ③みのわテラスイベント 59名 令和6年8月3日

### 3. 子育て支援関係者へのヒアリング

- ①教職員 11名 令和6年7月29日~8月2日
- ②学童クラブ指導員 4名 令和6年7月17日
- ③障がい児福祉サービス事業所職員 3名 令和6年8月5日から9日
- ④子育て支援センター 2名 令和6年8月

# こどものヒアリング内訳

| こどもフェスタ来場者 | 98 |
|------------|----|
|            |    |

| フェスタ実行委員 | 2年生 | 2  |
|----------|-----|----|
|          | 3年生 | 1  |
|          | 4年生 | 2  |
|          | 5年生 | 7  |
|          | 合計  | 12 |

| 1年生 | 10                       |
|-----|--------------------------|
| 2年生 | 7