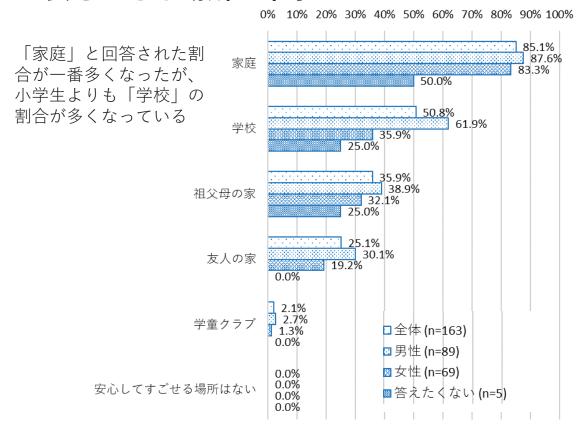

# アンケートの回答概要 安心できる場所 小学生

0% 10% 20% 30% 40% 50% 60% 70% 80% 90% 100% 88.3% 「家庭」と回答された割 89.9% 家庭 87.0% 合が一番多くなった 80.0% 40.5% 41.6% 学校 42.0% 0.0% 35.6% 41.6% 友人の家 29.0% 20.0% 30.1% 28.1% 31.9% 祖父母の家 40.0% 3.7% 4.5% 2.9% 学童クラブ 0.0% □全体 (n=163) ☑男性 (n=89) 0.6% 図女性 (n=69) 0.0% 安心してすごせる場所はない 1.4% ■答えたくない (n=5) 0.0%