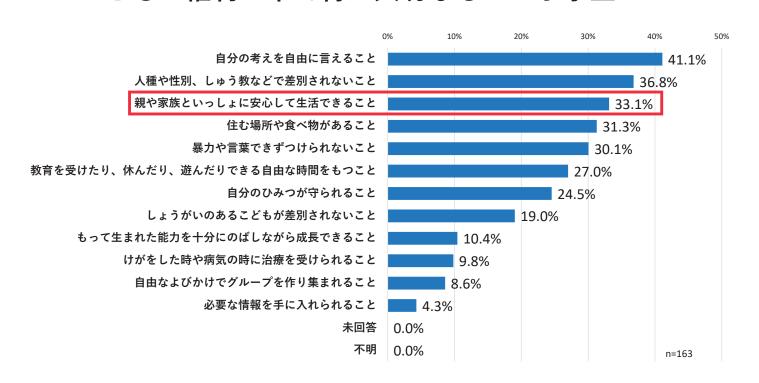

# アンケートの回答概要

こどもの自己肯定感はどうなっているか?

# 自分のことを大切に思える 17歳



若者の自己肯定感はどうなっているか?

# 自分のことを大切に思える 若者

性別で見ると小中学生ほど概ね自分のことを大切に思っている割合に差はない



# アンケートの回答概要

若者の自己肯定感はどうなっているか?

# 自分のことを大切に思える 若者



**20**代前半までの方が自分のことを大切に思っている割合が高い

⊠不明

困りごとはあるか?

### 今、困っていることはありますか。 小学生(上位の答え)



# アンケートの回答概要

困りごとはあるか?

# 今、困っていることはありますか。 中学生 (上位の答え)



困りごとはあるか?

# 今、困っていることはありますか。 17歳 (上位の答え)



# アンケートの回答概要 安心できる場所 小学生

0% 10% 20% 30% 40% 50% 60% 70% 80% 90% 100% 88.3% 「家庭」と回答された割 89.9% 家庭 87.0% 合が一番多くなった 80.0% 40.5% 41.6% 学校 42.0% 0.0% 35.6% 41.6% 友人の家 29.0% 20.0% 30.1% 28.1% 31.9% 祖父母の家 40.0% 3.7% 4.5% 2.9% 学童クラブ 0.0% □全体 (n=163) ☑男性 (n=89) 0.6% 図女性 (n=69) 0.0% 安心してすごせる場所はない 1.4% ■答えたくない (n=5) 0.0%

### 安心できる場所 中学生



# アンケートの回答概要 **安心できる場所 17歳**



# 自分の居場所 若者



# アンケートの回答概要 **こどもの権利の中で特に大切なもの 小学生**



# こどもの権利の中で特に大切なもの 中学生



# アンケートの回答概要 **こどもの権利の中で特に大切なもの 17歳**



# こどもの権利の中で特に大切なもの 若者



### アンケートの回答概要

### 子育てにかかる費用の中で、あなたが負担を感じている (または負担になるだろうと思う)費用は何か 若者



### 2. ヒアリング調査の概要

### 1 こどもへのヒアリング

- ①こどもフェスタ実行委員(小学生) 12名 令和6年6月15日
- ②こどもフェスタ参加者 98名 令和6年7月7日
- ③学童クラブ 53名 令和6年7月17日
- ④こどもの居場所 19名 令和6年7月31日

### 2 保護者へのヒアリング

- ①こどもフェスタ 101名 令和6年7月7日
- ②夏の屋台村 35名 令和6年7月20日
- ③みのわテラスイベント 59名 令和6年8月3日

### 3. 子育て支援関係者へのヒアリング

- ①教職員 11名 令和6年7月29日~8月2日
- ②学童クラブ指導員 4名 令和6年7月17日
- ③障がい児福祉サービス事業所職員 3名 令和6年8月5日から9日
- ④子育て支援センター 2名 令和6年8月

# こどものヒアリング内訳

| こどもフェスタ来場者 | 98 |
|------------|----|
|            |    |

| フェスタ実行委員 | 2年生 | 2  |
|----------|-----|----|
|          | 3年生 | 1  |
|          | 4年生 | 2  |
|          | 5年生 | 7  |
|          | 合計  | 12 |

| 1年生 | 10                       |
|