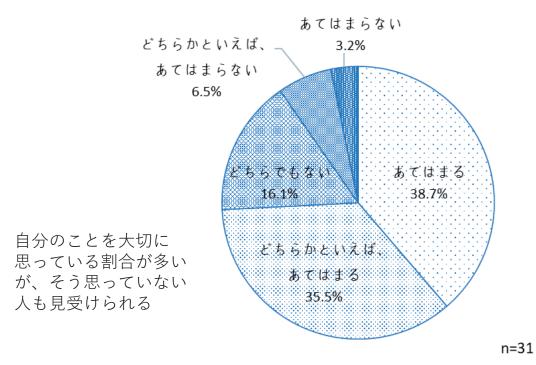

| 回答数 | 対象者数 | 回答率   |
|-----------|-----|------|-------|
| ①小学6年生    | 163 | 171  | 95.3% |
| ②中学2年生    | 195 | 238  | 81.9% |
| ③高校2年生相当  | 31  | 249  | 12.4% |
| ④19歳から30歳 | 220 | 1500 | 14.7% |

# アンケートの回答概要

- ●こども・若者の自己肯定感はどうなっているか?
- ●困りごとはあるか?
- ●安心できる場所はどこか?
- ●こどもの権利で特に大切なものは?

# 今の自分に満足している 小学生

男性の方が今の自分に満足している割合が高い



# アンケートの回答概要

# 今の自分に満足している 中学生

小学生と同様、男性の方が今の自分に満足している割合が高い



こどもの自己肯定感はどうなっているか?

# 今の自分に満足している 17歳



# アンケートの回答概要 **今の自分に満足している 若者**

男性の方が今の自分に満足している割合が高いが、小中学生ほど差はない



若者の自己肯定感はどうなっているか?

# 今の自分に満足している 若者



20代前半までの方 が今の自分に満足 している割合が高

# アンケートの回答概要

こどもの自己肯定感はどうなっているか?

# 自分のことを大切に思える 小学生

男性の方が自分のことを大切に思っている割合が多い



こどもの自己肯定感はどうなっているか?

# 自分のことを大切に思える 中学生

小学生と同様、男性の方が自分のことを大切に思っている割合が多い



# アンケートの回答概要

こどもの自己肯定感はどうなっているか?

# 自分のことを大切に思える 17歳



若者の自己肯定感はどうなっているか?

# 自分のことを大切に思える 若者

性別で見ると小中学生ほど概ね自分のことを大切に思っている割合に差はない



# アンケートの回答概要

若者の自己肯定感はどうなっているか?

# 自分のことを大切に思える 若者



**20**代前半までの方が自分のことを大切に思っている割合が高い

⊠不明

困りごとはあるか?

### 今、困っていることはありますか。 小学生(上位の答え)



# アンケートの回答概要

困りごとはあるか?

# 今、困っていることはありますか。 中学生 (上位の答え)



困りごとはあるか?

# 今、困っていることはありますか。 17歳 (上位の答え)



# アンケートの回答概要 安心できる場所 小学生

0% 10% 20% 30% 40% 50% 60% 70% 80% 90% 100% 88.3% 「家庭」と回答された割 89.9% 家庭 87.0% 合が一番多くなった 80.0% 40.5% 41.6% 学校 42.0% 0.0% 35.6% 41.6% 友人の家 29.0% 20.0% 30.1% 28.1% 31.9% 祖父母の家 40.0% 3.7% 4.5% 2.9% 学童クラブ 0.0% □全体 (n=163) ☑男性 (n=89) 0.6% 図女性 (n=69) 0.0% 安心してすごせる場所はない 1.4% ■答えたくない (n=5) 0.0%

### 安心できる場所 中学生



# アンケートの回答概要 **安心できる場所 17歳**



# 自分の居場所 若者



# アンケートの回答概要 **こどもの権利の中で特に大切なもの 小学生**



# こどもの権利の中で特に大切なもの 中学生



# アンケートの回答概要 **こどもの権利の中で特に大切な