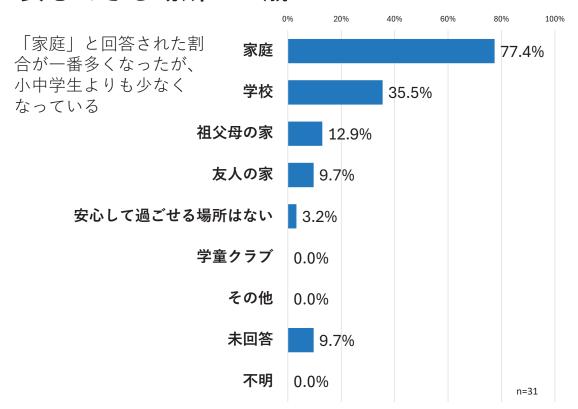

?

# 自分のことを大切に思える 中学生

小学生と同様、男性の方が自分のことを大切に思っている割合が多い



# アンケートの回答概要

こどもの自己肯定感はどうなっているか?

# 自分のことを大切に思える 17歳



若者の自己肯定感はどうなっているか?

# 自分のことを大切に思える 若者

性別で見ると小中学生ほど概ね自分のことを大切に思っている割合に差はない



# アンケートの回答概要

若者の自己肯定感はどうなっているか?

# 自分のことを大切に思える 若者



**20**代前半までの方が自分のことを大切に思っている割合が高い

⊠不明

困りごとはあるか?

### 今、困っていることはありますか。 小学生(上位の答え)



# アンケートの回答概要

困りごとはあるか?

# 今、困っていることはありますか。 中学生 (上位の答え)



困りごとはあるか?

# 今、困っていることはありますか。 17歳 (上位の答え)



# アンケートの回答概要 安心できる場所 小学生

0% 10% 20% 30% 40% 50% 60% 70% 80% 90% 100% 88.3% 「家庭」と回答された割 89.9% 家庭 87.0% 合が一番多くなった 80.0% 40.5% 41.6% 学校 42.0% 0.0% 35.6% 41.6% 友人の家 29.0% 20.0% 30.1% 28.1% 31.9% 祖父母の家 40.0% 3.7% 4.5% 2.9% 学童クラブ 0.0% □全体 (n=163) ☑男性 (n=89) 0.6% 図女性 (n=69) 0.0% 安心してすごせる場所はない 1.4% ■答えたくない (n=5) 0.0%

### 安心できる場所 中学生



# アンケートの回答概要 **安心できる場所 17歳**



# 自分の居場所 若者



# アンケートの回答概要 **こどもの権利の中で特に大切なもの 小学生**



# こどもの権利の中で特に大切なもの 中学生



# アンケートの回答概要 **こどもの権利の中で特に大切なもの 17歳**



# こどもの権利の中で特に大切なもの 若者



### アンケートの回答概要

### 子育てにかかる費用の中で、あなたが負担を感じている (または負担になるだろうと思う)費用は何か 若者



### 2. ヒアリング調査の概要

### 1 こどもへのヒアリング

- ①こどもフェスタ実行委員(小学生) 12名 令和6年6月15日
- ②こどもフェスタ参加者 98名 令和6年7月7日
- ③学童クラブ 53名 令和6年7月17日
- ④こどもの居場所 19名 令和6年7月31日

### 2 保護者へのヒアリング

- ①こどもフェスタ 101名 令和6年7月7日
- ②夏の屋台村 35名 令和6年7月20日
- ③みのわテラスイベント 59名 令和6年8月3日

### 3. 子育て支援関係者へのヒアリング

- ①教職員 11名 令和6年7月29日~8月2日
- ②学童クラブ指導員 4名 令和6年7月17日
- ③障がい児福祉サービス事業所職員 3名 令和6年8月5日から9日
- ④子育て支援センター 2名 令和6年8月

# こどものヒアリング内訳

| こどもフェスタ来場者 | 98 |
|------------|----|
|            |    |

| フェスタ実行委員 | 2年生 | 2  |
|----------|-----|----|
|          | 3年生 | 1  |
|          | 4年生 | 2  |
|          | 5年生 | 7  |
|