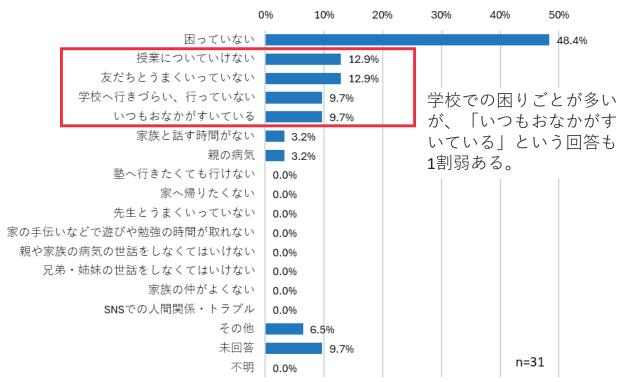

分に満足している割合が高い



# アンケートの回答概要

# 今の自分に満足している 中学生

小学生と同様、男性の方が今の自分に満足している割合が高い



こどもの自己肯定感はどうなっているか?

# 今の自分に満足している 17歳



# アンケートの回答概要 **今の自分に満足している 若者**

男性の方が今の自分に満足している割合が高いが、小中学生ほど差はない



若者の自己肯定感はどうなっているか?

# 今の自分に満足している 若者



20代前半までの方 が今の自分に満足 している割合が高

# アンケートの回答概要

こどもの自己肯定感はどうなっているか?

# 自分のことを大切に思える 小学生

男性の方が自分のことを大切に思っている割合が多い



こどもの自己肯定感はどうなっているか?

# 自分のことを大切に思える 中学生

小学生と同様、男性の方が自分のことを大切に思っている割合が多い



# アンケートの回答概要

こどもの自己肯定感はどうなっているか?

# 自分のことを大切に思える 17歳



若者の自己肯定感はどうなっているか?

# 自分のことを大切に思える 若者

性別で見ると小中学生ほど概ね自分のことを大切に思っている割合に差はない



# アンケートの回答概要

若者の自己肯定感はどうなっているか?

# 自分のことを大切に思える 若者



**20**代前半までの方が自分のことを大切に思っている割合が高い

⊠不明

困りごとはあるか?

### 今、困っていることはありますか。 小学生(上位の答え)



# アンケートの回答概要

困りごとはあるか?

# 今、困っていることはありますか。 中学生 (上位の答え)



困りごとはあるか?

# 今、困っていることはありますか。 17歳 (上位の答え)



# アンケートの回答概要 安心できる場所 小学生

0% 10% 20% 30% 40% 50% 60% 70% 80% 90% 100% 88.3% 「家庭」と回答された割 89.9% 家庭 87.0% 合が一番多くなった 80.0% 40.5% 41.6% 学校 42.0% 0.0% 35.6% 41.6% 友人の家 29.0% 20.0% 30.1% 28.1% 31.9% 祖父母の家 40.0% 3.7% 4.5% 2.9% 学童クラブ 0.0% □全体 (n=163) ☑男性 (n=89) 0.6% 図女性 (n=69) 0.0% 安心してすごせる場所はない 1.4% ■答えたくない (n=5) 0.0%

### 安心できる場所 中学生



# アンケートの回答概要 **安心できる場所 17歳**



# 自分の居場所 若者



# アンケートの回答概要 **こどもの権利の中で特に大切なもの 小学生**



# こどもの権利の中で特に大切なもの 中学生



# アンケートの回答概要 **こどもの権利の中で特に大切なもの 17歳**



# こどもの権利の中で特に大切なもの 若者



### アンケートの回答概要

### 子育てにかかる費用の中で、あなたが負担を感じている (または負担になるだろうと思う)費用は何か 若者



### 2. ヒアリング調査の概要

### 1 こどもへのヒアリング

- ①こどもフェスタ実行委員(小学生) 12名 令和6年6月15日
- ②こどもフェスタ参加者 98名 令和6年7月7日
- ③学童クラブ 53名 令和6年7月17日
- ④こどもの居場所 19名 令和6年7月31日

### 2 保護者へのヒアリング

- ①こどもフェスタ 101名 令和6年7月7日
- ②夏の屋台村 35名 令和6年7月20日