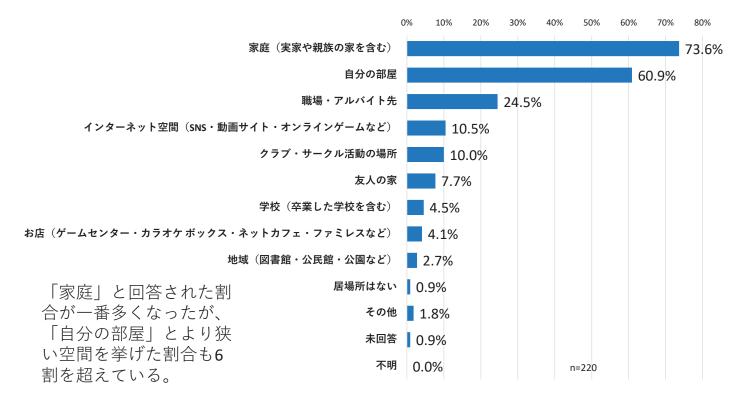

える 中学生

小学生と同様、男性の方が自分のことを大切に思っている割合が多い



# アンケートの回答概要

こどもの自己肯定感はどうなっているか?

# 自分のことを大切に思える 17歳



若者の自己肯定感はどうなっているか?

# 自分のことを大切に思える 若者

性別で見ると小中学生ほど概ね自分のことを大切に思っている割合に差はない



# アンケートの回答概要

若者の自己肯定感はどうなっているか?

# 自分のことを大切に思える 若者



**20**代前半までの方が自分のことを大切に思っている割合が高い

⊠不明

困りごとはあるか?

### 今、困っていることはありますか。 小学生(上位の答え)



# アンケートの回答概要

困りごとはあるか?

# 今、困っていることはありますか。 中学生 (上位の答え)



困りごとはあるか?

# 今、困っていることはありますか。 17歳 (上位の答え)



# アンケートの回答概要 安心できる場所 小学生

0% 10% 20% 30% 40% 50% 60% 70% 80% 90% 100% 88.3% 「家庭」と回答された割 89.9% 家庭 87.0% 合が一番多くなった 80.0% 40.5% 41.6% 学校 42.0% 0.0% 35.6% 41.6% 友人の家 29.0% 20.0% 30.1% 28.1% 31.9% 祖父母の家 40.0% 3.7% 4.5% 2.9% 学童クラブ 0.0% □全体 (n=163) ☑男性 (n=89) 0.6% 図女性 (n=69) 0.0% 安心してすごせる場所はない 1.4% ■答えたくない (n=5) 0.0%

### 安心できる場所 中学生



# アンケートの回答概要 **安心できる場所 17歳**



# 自分の居場所 若者



# アンケートの回答概要 **こどもの権利の中で特に大切なもの 小学生**



# こどもの権利の中で特に大切なもの 中学生



# アンケートの回答概要 **こどもの権利の中で特に大切なもの 17歳**



# こどもの権利の中で特に大切なもの 若者



### アンケートの回答概要

### 子育てにかかる費用の中で、あなたが負担を感じている (または負担になるだろうと思う)費用は何か 若者



### 2. ヒアリング調査の概要

### 1 こどもへのヒアリング

- ①こどもフェスタ実行委員(小学生) 12名 令和6年6月15日
- ②こどもフェスタ参加者 98名 令和6年7月7日
- ③学童クラブ 53名 令和6年7月17日
- ④こどもの居場所 19名 令和6年7月31日

### 2 保護者へのヒアリング

- ①こどもフェスタ 101名 令和6年7月7日
- ②夏の屋台村 35名 令和6年7月20日
- ③みのわテラスイベント 59名 令和6年8月3日

### 3. 子育て支援関係者へのヒアリング

- ①教職員 11名 令和6年7月29日~8月2日
- ②学童クラブ指導員 4名 令和6年7月17日
- ③障がい児福祉サービス事業所職員 3名 令和6年8月5日から9日
- ④子育て支援センター 2名 令和6年8月

# こどものヒアリング内訳

| こどもフェスタ来場者 | 98 |
|------------|----|
|            |    |

| フェスタ実行委員 | 2年生 | 2  |
|----------|-----|----|
|          | 3年生 | 1  |
|          | 4年生 | 2  |
|          | 5年生 | 7  |
|          | 合計  | 1