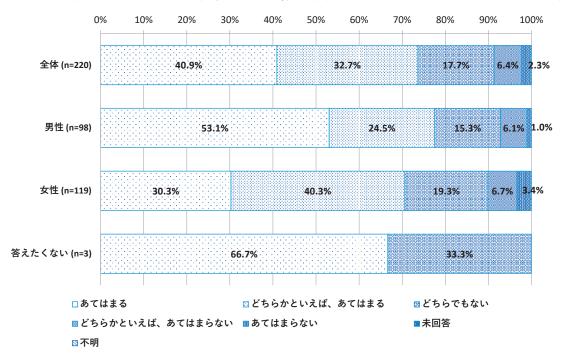

# 自分のことを大切に思える 若者

性別で見ると小中学生ほど概ね自分のことを大切に思っている割合に差はない

# 自分のことを大切に思える 若者

**20**代前半までの方が自分のことを大切に思っている割合が高い

⊠不明

困りごとはあるか?