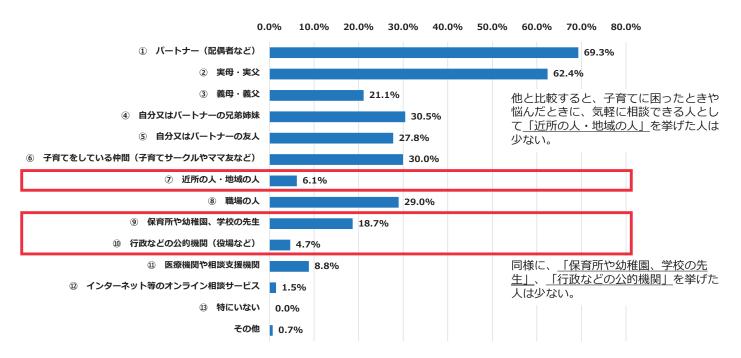

#### 2 各問への回答について

(2)子育て(妊娠期間中を含む)に困ったときや悩んだときに、気軽に相談できる人は誰ですか。(複数回答)

※子育て(妊娠期間中を含む)に困ったときや悩んだときに、気軽に相談できる人が「いる」人のみ集計

「その他」の内訳:「学生時代の友人」、「上の子供達」 等