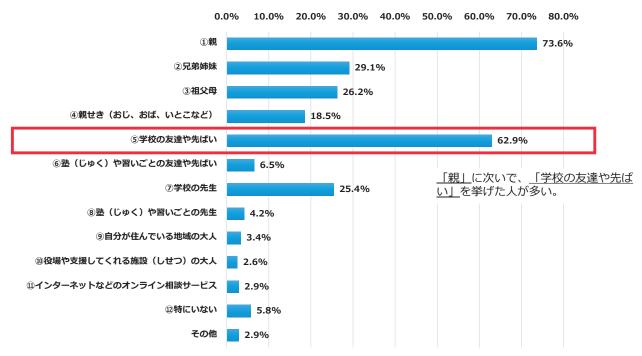

### 2 各問への回答について

(5) 困ったときや悩んだときに、気軽に相談できる人は誰ですか。 (複数回答)

「その他」の内訳:「ネッ友」、「友達」、「ペット」、「スクールカウンセラーの先生」、「彼女」 等