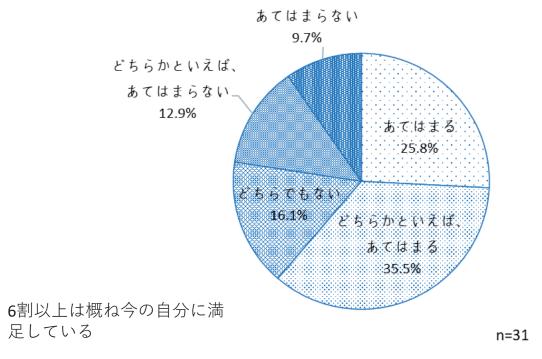

# 箕輪町こども計画(仮称)策定に向 けた実態調査結果について

# 1. 住民アンケート調査の概要

#### 1 対象者

- ①町内小学校に通学する小学6年生
- ②町内中学校に通学する中学2年生
- ③町内在住の高校2年生相当の方(平成19年4月2日~平成20年4月1日生まれ)
- ④町内在住の19歳から30歳 (無作為抽出)

#### 2 実施方法

対象者①② 回答フォームを作成し、児童生徒の個別情報端末から回答

対象者③④ 個別に通知を発送し、Webフォームにて回答

#### 3 実施時期

対象者①②は夏休み前までに各校で実施 対象者③④は令和6年6月25日から7月8日

# アンケートの回答状況

| 属性        | 回答数 | 対象者数 | 回答率   |
|-----------|-----|------|-------|
| ①小学6年生    | 163 | 171  | 95.3% |
| ②中学2年生    | 195 | 238  | 81.9% |
| ③高校2年生相当  | 31  | 249  | 12.4% |
| ④19歳から30歳 | 220 | 1500 | 14.7% |

# アンケートの回答概要

- ●こども・若者の自己肯定感はどうなっているか?
- ●困りごとはあるか?
- ●安心できる場所はどこか?
- ●こどもの権利で特に大切なものは?

# 今の自分に満足している 小学生

男性の方が今の自分に満足している割合が高い



# アンケートの回答概要

# 今の自分に満足している 中学生

小学生と同様、男性の方が今の自分に満足している割合が高い



こどもの自己肯定感はどうなっているか?

# 今の自分に満足している 17歳



# アンケートの回答概要 **今の自分に満足している 若者**

男性の方が今の自分に満足している割合が高いが、小中学生ほど差はない



若者の自己肯定感はどうなっているか?

# 今の自分に満足している 若者



20代前半までの方 が今の自分に満足 している割合が高

# アンケートの回答概要

こどもの自己肯定感はどうなっているか?

# 自分のことを大切に思える 小学生

男性の方が自分のことを大切に思っている割合が多い



こどもの自己肯定感はどうなっているか?

# 自分のことを大切に思える 中学生

小学生と同様、男性の方が自分のことを大切に思っている割合が多い



# アンケートの回答概要

こどもの自己肯定感はどうなっているか?

# 自分のことを大切に思える 17歳



若者の自己肯定感はどうなっているか?

# 自分のことを大切に思える 若者

性別で見ると小中学生ほど概ね自分のことを大切に思っている割合に差はない



# アンケートの回答概要

若者の自己肯定感はどうなっているか?

# 自分のことを大切に思える 若者



**20**代前半までの方が自分のことを大切に思っている割合が高い

⊠不明

困りごとはあるか?

### 今、困っていることはありますか。 小学生(上位の答え)



# アンケートの回答概要

困りごとはあるか?

# 今、困っていることはありますか。 中学生 (上位の答え)



困りごとはあるか?

# 今、困っていることはありますか。 17歳 (上位の答え)



# アンケートの回答概要 安心できる場所 小学生

0% 10% 20% 30% 40% 50% 60% 70% 80% 90% 100% 88.3% 「家庭」と回答された割 89.9% 家庭 87.0% 合が一番多くなった 80.0% 4