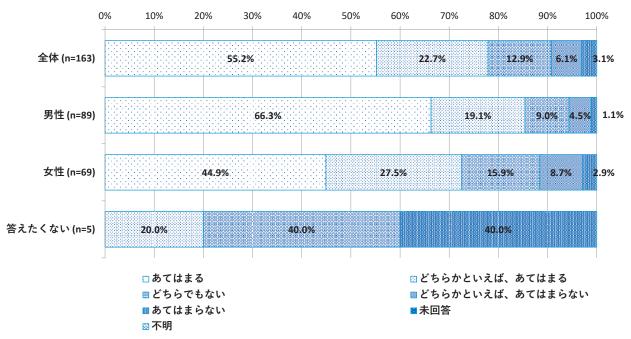

② 回答フォームを作成し、児童生徒の個別情報端末から回答

対象者③④ 個別に通知を発送し、Webフォームにて回答

#### 3 実施時期

対象者①②は夏休み前までに各校で実施 対象者③④は令和6年6月25日から7月8日

# アンケートの回答状況

| 属性        | 回答数 | 対象者数 | 回答率   |
|-----------|-----|------|-------|
| ①小学6年生    | 163 | 171  | 95.3% |
| ②中学2年生    | 195 | 238  | 81.9% |
| ③高校2年生相当  | 31  | 249  | 12.4% |
| ④19歳から30歳 | 220 | 1500 | 14.7% |

# アンケートの回答概要

- ●こども・若者の自己肯定感はどうなっているか?
- ●困りごとはあるか?
- ●安心できる場所はどこか?
- ●こどもの権利で特に大切なものは?

# 今の自分に満足している 小学生

男性の方が今の自分に満足している割合が高い



# アンケートの回答概要

# 今の自分に満足している 中学生

小学生と同様、男性の方が今の自分に満足している割合が高い



こどもの自己肯定感はどうなっているか?

# 今の自分に満足している 17歳



# アンケートの回答概要 **今の自分に満足している 若者**

男性の方が今の自分に満足している割合が高いが、小中学生ほど差はない



若者の自己肯定感はどうなっているか?

# 今の自分に満足している 若者



20代前半までの方 が今の自分に満足 している割合が高

# アンケートの回答概要

こどもの自己肯定感はどうなっているか?

# 自分のことを大切に思える 小学生

男性の方が自分のことを大切に思っている割合が多い



こどもの自己肯定感はどうなっているか?

# 自分のことを大切に思える 中学生

小学生と同様、男性の方が自分のことを大切に思っている割合が多い



# アンケートの回答概要

こどもの自己肯定感はどうなっているか?

# 自分のことを大切に思える 17歳



若者の自己肯定感はどうなっているか?

# 自分のことを大切に思える 若者

性別で見ると小中学生ほど概ね自分のことを大切に思っている割合に差はない



# アンケートの回答概要

若者の自己肯定感はどうなっているか?

# 自分のことを大切に思える 若者



**20**代前半までの方が自分のことを大切に思っている割合が高い

⊠不明

困りごとはあるか?

### 今、困っていることはありますか。 小学生(上位の答え)



# アンケートの回答概要

困りごとはあるか?

# 今、困っていることはありますか。 中学生 (上位の答え)



困りごとはあるか?

# 今、困っていることはありますか。 17歳 (上位の答え)



# アンケートの回答概要 安心できる場所 小学生

0% 10% 20% 30% 40% 50% 60% 70% 80% 90% 100% 88.3% 「家庭」と回答された割 89.9% 家庭 87.0% 合が一番多くなった 80.0% 40.5% 41.6% 学校 42.0% 0.0% 35.6% 41.6% 友人の家 29.0% 20.0% 30.1% 28.1% 31.9% 祖父母の家 40.0% 3.7% 4.5% 2.9% 学童クラブ 0.0% □全体 (n=163) ☑男性 (n=89) 0.6% 図女性 (n=69) 0.0% 安心してすごせる場所はない 1.4% ■答えたくない (n=5) 0.0%

### 安心できる場所 中学生



# アンケートの回答