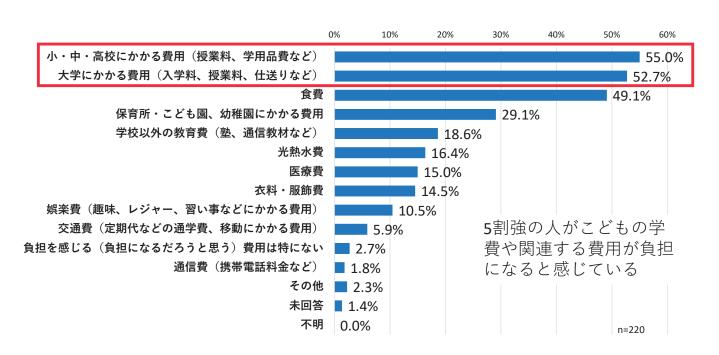

るか?

# 自分のことを大切に思える 若者



**20**代前半までの方が自分のことを大切に思っている割合が高い

⊠不明

困りごとはあるか?

### 今、困っていることはありますか。 小学生(上位の答え)



# アンケートの回答概要

困りごとはあるか?

# 今、困っていることはありますか。 中学生 (上位の答え)



困りごとはあるか?

# 今、困っていることはありますか。 17歳 (上位の答え)



# アンケートの回答概要 安心できる場所 小学生

0% 10% 20% 30% 40% 50% 60% 70% 80% 90% 100% 88.3% 「家庭」と回答された割 89.9% 家庭 87.0% 合が一番多くなった 80.0% 40.5% 41.6% 学校 42.0% 0.0% 35.6% 41.6% 友人の家 29.0% 20.0% 30.1% 28.1% 31.9% 祖父母の家 40.0% 3.7% 4.5% 2.9% 学童クラブ 0.0% □全体 (n=163) ☑男性 (n=89) 0.6% 図女性 (n=69) 0.0% 安心してすごせる場所はない 1.4% ■答えたくない (n=5) 0.0%

### 安心できる場所 中学生



# アンケートの回答概要 **安心できる場所 17歳**



# 自分の居場所 若者



# アンケートの回答概要 **こどもの権利の中で特に大切なもの 小学生**



# こどもの権利の中で特に大切なもの 中学生



# アンケートの回答概要 **こどもの権利の中で特に大切なもの 17歳**



# こどもの権利の中で特に大切なもの 若者



### アンケートの回答概要

### 子育てにかかる費用の中で、あなたが負担を感じている (または負担になるだろうと思う)費用は何か 若者



### 2. ヒアリング調査の概要

### 1 こどもへのヒアリング

- ①こどもフェスタ実行委員(小学生) 12名 令和6年6月15日
- ②こどもフェスタ参加者 98名 令和6年7月7日
- ③学童クラブ 53名 令和6年7月17日
- ④こどもの居場所 19名 令和6年7月31日

### 2 保護者へのヒアリング

- ①こどもフェスタ 101名 令和6年7月7日
- ②夏の屋台村 35名 令和6年7月20日
- ③みのわテラスイベント 59名 令和6年8月3日

### 3. 子育て支援関係者へのヒアリング

- ①教職員 11名 令和6年7月29日~8月2日
- ②学童クラブ指導員 4名 令和6年7月17日
- ③障がい児福祉サービス事業所職員 3名 令和6年8月5日から9日
- ④子育て支援センター 2名 令和6年8月

# こどものヒアリング内訳

| こどもフェスタ来場者 | 98 |
|------------|----|
|            |    |

| フェスタ実行委員 | 2年生 | 2  |
|----------|-----|----|
|          | 3年生 | 1  |
|          | 4年生 | 2  |
|          | 5年生 | 7  |
|          | 合計  | 12 |

| 1年生 | 10                       |
|-----|--------------------------|
| 2年生 | 7                        |
| 3年生 | 17                       |
| 4年生 | 9                        |
| 5年生 | 10