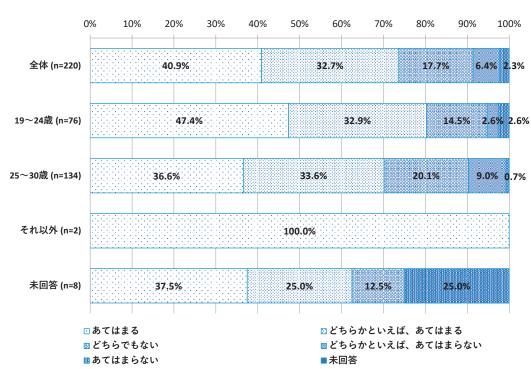

# アンケートの回答概要

若者の自己肯定感はどうなっているか?

# 自分のことを大切に思える 若者

**20**代前半までの方が自分のことを大切に思っている割合が高い

⊠不明

困りごとはあるか?