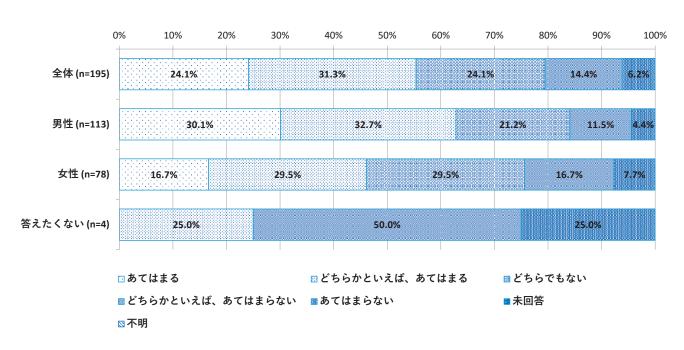

# 箕輪町こども計画(仮称)策定に向 けた実態調査結果について

# 1. 住民アンケート調査の概要

#### 1 対象者

- ①町内小学校に通学する小学6年生
- ②町内中学校に通学する中学2年生
- ③町内在住の高校2年生相当の方(平成19年4月2日~平成20年4月1日生まれ)
- ④町内在住の19歳から30歳 (無作為抽出)

#### 2 実施方法

対象者①② 回答フォームを作成し、児童生徒の個別情報端末から回答

対象者③④ 個別に通知を発送し、Webフォームにて回答

#### 3 実施時期

対象者①②は夏休み前までに各校で実施 対象者③④は令和6年6月25日から7月8日

# アンケートの回答状況

| 属性        | 回答数 | 対象者数 | 回答率   |
|-----------|-----|------|-------|
| ①小学6年生    | 163 | 171  | 95.3% |
| ②中学2年生    | 195 | 238  | 81.9% |
| ③高校2年生相当  | 31  | 249  | 12.4% |
| ④19歳から30歳 | 220 | 1500 | 14.7% |

# アンケートの回答概要

- ●こども・若者の自己肯定感はどうなっているか?
- ●困りごとはあるか?
- ●安心できる場所はどこか?
- ●こどもの権利で特に大切なものは?

# 今の自分に満足している 小学生

男性の方が今の自分に満足している割合が高い



# アンケートの回答概要

# 今の自分に満足している 中学生

小学生と同様、男性の方が今の自分に満足している割合が高い



こどもの自己肯定感はどうなっているか?

# 今の自分に満足している 17歳



# アンケートの回答概要 **今の自分に満足している 若者**

男性の方が今の自分に満足している割合が高いが、小中学生ほど差はない



若者の自己肯定感はどうなっているか?

# 今の自分に満足している 若者



20代前半までの方 が今の自分に満足 している割合が高

# アンケートの回答概要

こどもの自己肯定感はどうなっているか?

# 自分のことを大切に思える 小学生

男性の方が自分のことを大切に思っている割合が多い



こどもの自己肯定感はどうなっているか?

# 自分のことを大切に思える 中学生

小学生と同様、男性の方が自分のことを大切に思っている割合が多い



# アンケートの回答概要

こどもの自己肯定感はどうなっているか?

# 自分のことを大切に思える 17歳



若者の自己肯定感はどうなっているか?

# 自分のことを大切に思える 若者

性別で見ると小中学生ほど概ね自分のことを大切に思っている割合に差はない



# アンケートの回答概要

若者の自己肯定感はどうなっているか?

# 自分のことを大切に思える 若者



**20**代前半までの方が自分のことを大切に思っている割合が高い

⊠不明

困りごとはあるか?

### 今、困っていることはありますか。 小学生(上位の答え)



# アンケートの回答概要

困りごとはあるか?

# 今、困っていることはありますか。 中学生 (上位の答え)



困りごとはあるか?

# 今、困っていることはありますか。 17歳 (上位の答え)



# アンケートの回答概要 安心できる場所 小学生

0% 10% 20% 30% 40% 50% 60% 70% 80% 90% 100% 88.3% 「家