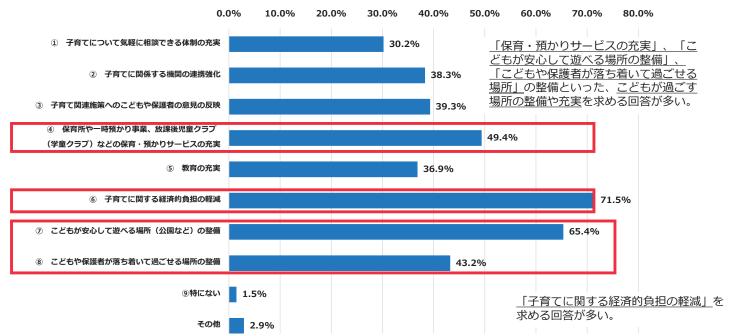

#### 2 各問への回答について

(4)安心して子育てをするために、町や行政にはどのようなことをやってほしいですか。 (複数回答)

「その他」の内訳:「乳幼児のいる家庭が気軽に手助けを受けられる制度の充実。」、「行政と地域住民と学校と民間企業と保護者の連携。意見交換会を定期的にする。」、「学童はただ預かっているのが現状ですが、週1回民間の授業、運動や造形などプロから学ぶ時間を作ってほしい」、「親への教育。親もこどもと同じで初めて親になって分からないことだらけで未熟な状態からこどもと共に成長していく。こどもへの教育と同じかそれ以上に親への教育が必要だと思う。」 等