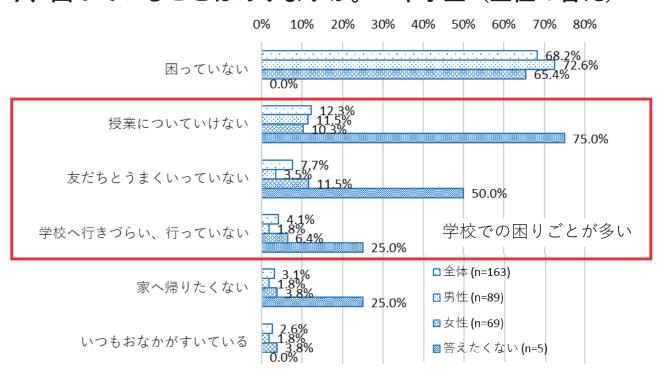

こどもの権利で特に大切なものは?

# 今の自分に満足している 小学生

男性の方が今の自分に満足している割合が高い



# アンケートの回答概要

# 今の自分に満足している 中学生

小学生と同様、男性の方が今の自分に満足している割合が高い



こどもの自己肯定感はどうなっているか?

# 今の自分に満足している 17歳



# アンケートの回答概要 **今の自分に満足している 若者**

男性の方が今の自分に満足している割合が高いが、小中学生ほど差はない



若者の自己肯定感はどうなっているか?

# 今の自分に満足している 若者



20代前半までの方 が今の自分に満足 している割合が高

# アンケートの回答概要

こどもの自己肯定感はどうなっているか?

# 自分のことを大切に思える 小学生

男性の方が自分のことを大切に思っている割合が多い



こどもの自己肯定感はどうなっているか?

# 自分のことを大切に思える 中学生

小学生と同様、男性の方が自分のことを大切に思っている割合が多い



# アンケートの回答概要

こどもの自己肯定感はどうなっているか?

# 自分のことを大切に思える 17歳



若者の自己肯定感はどうなっているか?

# 自分のことを大切に思える 若者

性別で見ると小中学生ほど概ね自分のことを大切に思っている割合に差はない



# アンケートの回答概要

若者の自己肯定感はどうなっているか?

# 自分のことを大切に思える 若者



**20**代前半までの方が自分のことを大切に思っている割合が高い

⊠不明

困りごとはあるか?

### 今、困っていることはありますか。 小学生(上位の答え)



# アンケートの回答概要

困りごとはあるか?

# 今、困っていることはありますか。 中学生 (上位の答え)



困りごとはあるか?

# 今、困っていることはありますか。 17歳 (上位の答え)



# アンケートの回答概要 安心できる場所 小学生

0% 10% 20% 30% 40% 50% 60% 70% 80% 90% 100% 88.3% 「家庭」と回答された割 89.9% 家庭 87.0% 合が一番多くなった 80.0% 40.5% 41.6% 学校 42.0% 0.0% 35.6% 41.6% 友人の家 29.0% 20.0% 30.1% 28.1% 31.9% 祖父母の家 40.0% 3.7% 4.5% 2.9% 学童クラブ 0.0% □全体 (n=163) ☑男性 (n=89) 0.6% 図女性 (n=69) 0.0% 安心してすごせる場所はない 1.4% ■答えたくない (n=5) 0.0%

### 安心できる場所 中学生



# アンケートの回答概要 **安心できる場所 17歳**



# 自分の居場所 若者



# アンケートの回答概要 **こどもの権利の中で特に大切なもの 小学生**



# こどもの権利の中で特に大切なもの 中学生



# アンケートの回答概要 **こどもの権利の中で特に大切なもの 17歳**



# こどもの権利の中で特に大切なもの 若者



### アンケートの回答概要

### 子育てにかかる費用の中で、あなたが負担を感じている (または負担になるだろうと思う)費用は何か 若者



### 2. ヒアリング調査の概要

### 1 こどもへのヒアリング

- ①こどもフェスタ実行委員(小学生) 12名 令和6年6月15日
- ②こどもフェスタ参加者 98名 令和6年7月7日
- ③学童クラブ 53名 令和6年7月17日
- ④こどもの居場所 19名 令和6年7月31日

### 2 保護者へのヒアリング

-