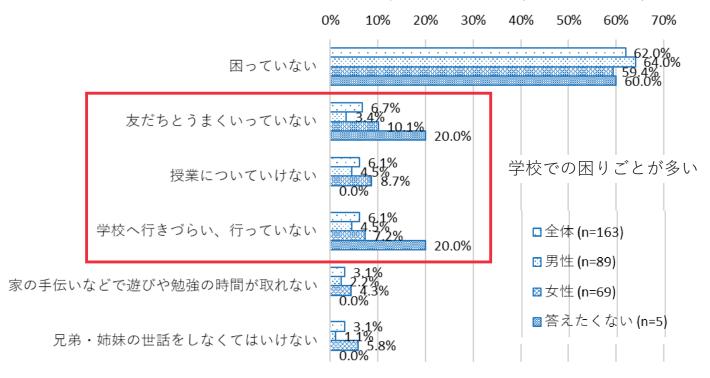

- ●こども・若者の自己肯定感はどうなっているか?
- ●困りごとはあるか?
- ●安心できる場所はどこか?
- ●こどもの権利で特に大切なものは?

# 今の自分に満足している 小学生

男性の方が今の自分に満足している割合が高い



# アンケートの回答概要

# 今の自分に満足している 中学生

小学生と同様、男性の方が今の自分に満足している割合が高い



こどもの自己肯定感はどうなっているか?

# 今の自分に満足している 17歳



# アンケートの回答概要 **今の自分に満足している 若者**

男性の方が今の自分に満足している割合が高いが、小中学生ほど差はない



若者の自己肯定感はどうなっているか?

# 今の自分に満足している 若者



20代前半までの方 が今の自分に満足 している割合が高

# アンケートの回答概要

こどもの自己肯定感はどうなっているか?

# 自分のことを大切に思える 小学生

男性の方が自分のことを大切に思っている割合が多い



こどもの自己肯定感はどうなっているか?

# 自分のことを大切に思える 中学生

小学生と同様、男性の方が自分のことを大切に思っている割合が多い



# アンケートの回答概要

こどもの自己肯定感はどうなっているか?

# 自分のことを大切に思える 17歳



若者の自己肯定感はどうなっているか?

# 自分のことを大切に思える 若者

性別で見ると小中学生ほど概ね自分のことを大切に思っている割合に差はない



# アンケートの回答概要

若者の自己肯定感はどうなっているか?

# 自分のことを大切に思える 若者



**20**代前半までの方が自分のことを大切に思っている割合が高い

⊠不明

困りごとはあるか?

### 今、困っていることはありますか。 小学生(上位の答え)



# アンケートの回答概要

困りごとはあるか?

# 今、困っていることはありますか。 中学生 (上位の答え)



困りごとはあるか?

# 今、困っていることはありますか。 17歳 (上位の答え)



# アンケートの回答概要 安心できる場所 小学生

0% 10% 20% 30% 40% 50% 60% 70% 80% 90% 100% 88.3% 「家庭」と回答された割 89.9% 家庭 87.0% 合が一番多くなった 80.0% 40.5% 41.6% 学校 42.0% 0.0% 35.6% 41.6% 友人の家 29.0% 20.0% 30.1% 28.1% 31.9% 祖父母の家 40.0% 3.7% 4.5% 2.9% 学童クラブ 0.0% □全体 (n=163) ☑男性 (n=89) 0.6% 図女性 (n=69) 0.0% 安心してすごせる場所はない 1.4% ■答えたくない (n=5) 0.0%

### 安心できる場所 中学生



# アンケートの回答概要 **安心できる場所 17歳**



# 自分の居場所 若者



# アンケートの回答概要 **こどもの権利の中で特に大切なもの 小学生**



# こどもの権利の中で特に大切なもの 中学生



# アンケートの回答概要 **こどもの権利の中で特に大切なもの 17歳**



# こどもの権利の中で特に大切なもの 若者



### アンケートの回答概要

### 子育てにかかる費用の中で、あなたが負担を感じている (または負担になるだろうと思う)費用は何か 若者



### 2. ヒアリング調査の概要

### 1 こどもへのヒアリング

- ①こどもフェスタ実行委員(小学生) 12名 令和6年6月15日
- ②こどもフェスタ参加者 98名 令和6年7月7日
- ③学童クラブ 5