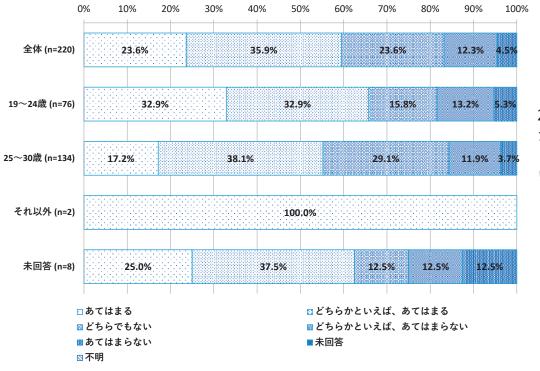

# アンケートの回答概要 **今の自分に満足している 若者**

男性の方が今の自分に満足している割合が高いが、小中学生ほど差はない

若者の自己肯定感はどうなっているか?

# 今の自分に満足している 若者

20代前半までの方 が今の自分に満足 している割合が高